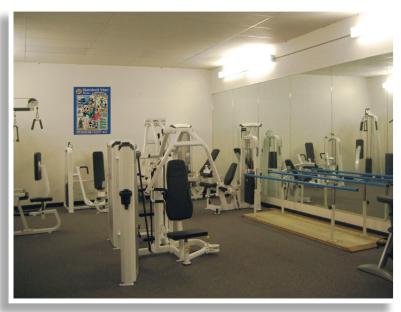

## **COLLEGE ADDS TOTAL ACCESS TO P.E. PROGRAM**

San Diego, CA. April 1, 2009

– San Diego Mesa College recently upgraded their Adaptive Physical Education program with Cybex Total Access Equipment. The new strength training machines were part of the school's continued commitment to expand P.E. offerings.

The Dumbell Man supplied the new machines along with additional upgrades to the P.E. department's strength and cardiovascular training equipment. Todd Curran, P.E. Instructor commented, "The Total Access machines were a

perfect upgrade for our Adaptive Strength training room which is utilized by a number of our P.E. students and staff."

The Dumbell Man is a leading provider of commercial exercise equipment in California and Nevada. Understanding the diverse needs of customers has led to successful business relationships for over 20 years. For more information, please visit the company's web site at <a href="https://www.dumbellman.com">www.dumbellman.com</a>.