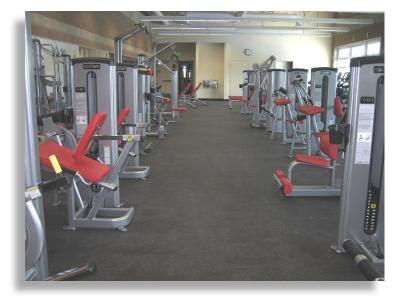

## **HIGH SCHOOL OPENS NEW PE FITNESS CENTER**

REDONDO BEACH, CA. APRIL 1,

**2011** – Redondo Union High School has opened a new physical education fitness center on campus. The new 2600 square foot facility will be used by the school's P.E. classes, student athletes and staff.

The Dumbell Man (TDM) supplied Cybex brand exercise bikes and Arc cross trainers as well as a complete

VR1 strength training circuit to accommodate the demanding class schedule. Andy Saltsman, Athletic Director stated," The Dumbell Man did a great job for us. The quality equipment and service have been a perfect fit for our needs."

TDM provided the school with layout drawings, equipment installation and a preventive maintenance program for the equipment in the new room.

The Dumbell Man is a leading provider of commercial exercise equipment in California and Nevada. Understanding the diverse needs of customers has led to successful business relationships for over 20 years. For more information, please visit the company's web site at <a href="https://www.dumbellman.com">www.dumbellman.com</a>.