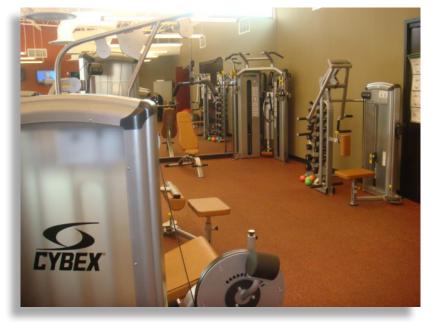

The Dumbell Man (TDM) supplied Cybex Total Access equipment for the new 3,000

square foot exercise room. Debbie Fields, Team Leader at the Center stated, "The Dumbell Man did a super job and we are very happy with the equipment and excellent service."