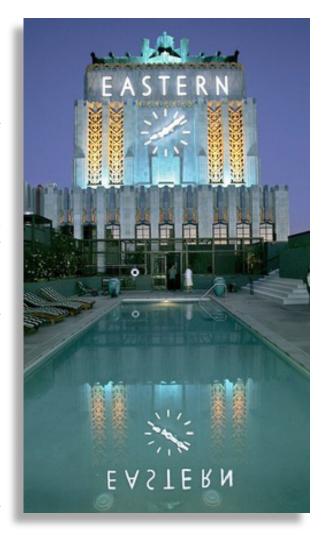

## **DOWNTOWN LA PROPERTY**

LOS ANGELES, CA, JUNE 1, 2007 - After two years and a reported \$80-million renovation, the Kor Group has reopened the historic retail and office tower as 147 lofts at the famed Eastern Columbia building. The *Los Angeles Times* called it "one of the most beautiful pieces of architecture in the city."

Residents can enjoy stunning views of Los Angeles from the rooftop pool and fitness center. The fitness room features strength training, free weight and cardiovascular equipment.

The Dumbell Man Fitness Equipment is a leading provider of commercial exercise equipment in Southern California and Nevada. Understanding diverse customers' needs has led to successful business relationships for over eighteen years. For more information please visit the company's web site at www.dumbellman.com.