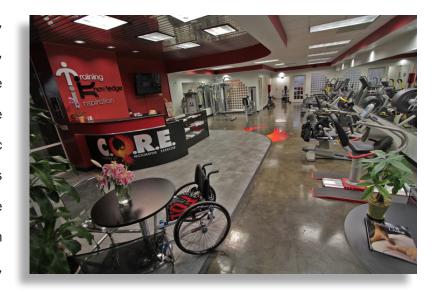

## **CORE OPENS FIRST FACILITY**

NORTHRIDGE, CA. MARCH 1, 2011 – CORE, a niche gym, has opened in Northridge. The facility specializes in restorative exercise programs and holistic wellness therapies. Individuals with physical disabilities have the opportunity to work with renowned Exercise Physiologist, Taylor-Kevin Isaacs.

The Dumbell Man Fitness Equipment supplied Cybex Total Access strength and cardiovascular equipment for the new 2,000 square foot facility. Laquita Conway, Owner stated, "We are excited to open our flagship location. The Dumbell Man is a perfect partner, a true turn-key provider for all our equipment needs."